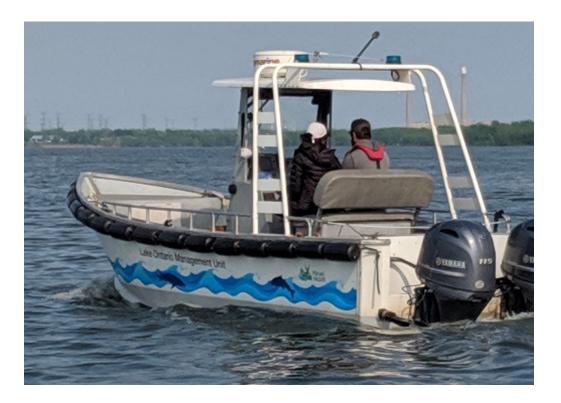

## **HELLO COMMUNITY!**

Please be advised the MBQ has been notified that the Lake Ontario Management Unit (LOMU) will be starting their Creel Survey Program this weekend, Sat May 6th, in the boat pictured above. The LOMU staff will be approaching anglers to gain information on the fishing efforts on the Bay of Quinte and Lake Ontario. Participation in the survey is voluntary. Therefore, there is no obligation to participate. The information gathered is required to better understand our fish populations! The survey program will be ongoing throughout the summer until the end of the fishing season.